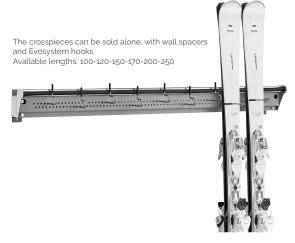

## Main features:

- Suitable for all ski types and snowboards
- Easy storage and handling (no lifting needed)
- Self supporting single-sided model (2 positions back brackets)
- Supplied with 2 adjustable crosspieces (adults / children)
- · Available in 3 lengths

OPTIONS

Stainless Steel Tray K-BACINOX-050 K-BACINOX-100 K-BACINOX-150

| Reference    | 1    | $\leftrightarrow$ | 2   |                  |
|--------------|------|-------------------|-----|------------------|
| K-SKIEXT-050 |      | 560               |     | 4 Pairs of skis  |
| K-SKIEXT-100 | 1220 | 1155              | 370 | 9 Pairs of skis  |
| K-SKIEXT-150 | -    | 1577              |     | 13 Pairs of skis |