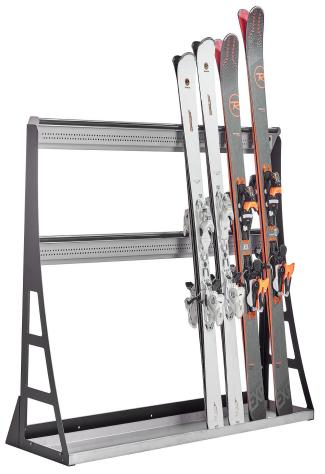

Displayed model : K-SKIEXT-100 With stainless steel tray

## UNIVERSAL OUTDOORS SKI SUPPORT

Placed at the entrance of a shop, a restaurant or any other facility, K-SKIEXT allows your customers to leave their equipment and freely move about your premises.

A stainless steel tray can be available to collect water when the rack is used indoors, in a skiroom for instance.

## Main features:

- Suitable for all ski types and snowboards
- Easy storage and handling (no lifting needed)
- Self supporting single-sided model (2 positions back brackets)
- Supplied with 2 adjustable crosspieces (adults / children)
- · Available in 3 lengths