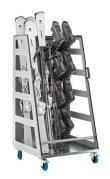

## K-SKITRANS

## UNIVERSAL TRANSPORT RACK

Robust and handy, K-SKITRANS is ideal for rental returns.

Very quickly and easily filled up, it allows you to move skis, snowboards, even shoes. around the workshop.

## New 2025 model:

Even more sturdy thanks to an additional steel support at the front and protective bumbers on angles.

## Main features:

- · Handy and sturdy rack
- Bulk storage
- ${\boldsymbol \cdot}$  Suitable for all ski types and snowboards
- With large wheels (10cm diameter) including 2 wheels with breaks
- · Adjustable skis/shoes (additional K-STOCK)
- Useful for preparing customer bookings
- Back to back mounting possible uising the 500 D model