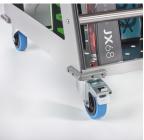

## New 2025 model:

Even more sturdy thanks to an additional steel support at the front and protective bumbers on angles.

## Main features:

- · Handy and sturdy rack
- Bulk storage
- ${\boldsymbol \cdot}$  Suitable for all ski types and snowboards
- With large wheels (10cm diameter) including 2 wheels with breaks
- · Adjustable skis/shoes (additional K-STOCK)
- Useful for preparing customer bookings
- Back to back mounting possible uising the 500 D model