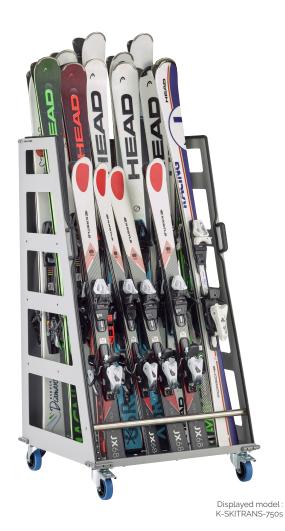

## K-SKITRANS

## UNIVERSAL TRANSPORT RACK

Robust and handy, K-SKITRANS is ideal for rental returns.

Very quickly and easily filled up, it allows you to move skis, snowboards, even shoes. around the workshop.

## New 2025 model:

Even more sturdy thanks to an additional steel support at the front and protective bumbers on angles.

## Main features:

- · Handy and sturdy rack
- Bulk storage
- ${\boldsymbol \cdot}$  Suitable for all ski types and snowboards
- With large wheels (10cm diameter) including 2 wheels with breaks
- · Adjustable skis/shoes (additional K-STOCK)
- Useful for preparing customer bookings
- Back to back mounting possible uising the 500 D model

Front steel support & protective bumbers on angles

| Reference       | 1    | $\leftrightarrow$ | 2   |                       |
|-----------------|------|-------------------|-----|-----------------------|
| K-SKITRANS-750S | 1450 | 750               | 700 | 12 à 15 Pairs of skis |
| K-SKITRANS-500D | 1450 | 500               | 800 | 8 à 10 Pairs of skis  |