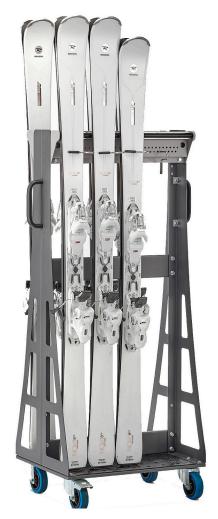

## SKIS TRANSPORT RACK

Combining compact design with ultra-simple handling, the K-SKIEVO-50 is used mainly to transport skis to the workshop area. Designed to move easily between machinery, the rack holds skis with or without bindings perfectly, so you can monitor each maintenance phase.

## Main features:

- Large wheels (10cm diameter) including 2 breaks
- Double side
- 2 handles
- · Perforated base with rubber mat
- Excellent ski lateral hold
- Perfect ski display in your shop

## EVOSYSTEM Hook

Adjustable ski support system

| Reference    | ‡    | $\leftrightarrow$ | Z   |                      |
|--------------|------|-------------------|-----|----------------------|
| K-SKIEVO-050 | 1347 | 450               | 560 | 8 à 10 Pairs of skis |

Dimensions in mm Capacit : SKIS (in Nb of pairs)