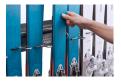

## EVOSYSTEM Hook

Adjustable ski support system

| Reference    | ‡    | $\leftrightarrow$ | Z   |                      |
|--------------|------|-------------------|-----|----------------------|
| K-SKIEVO-050 | 1347 | 450               | 560 | 8 à 10 Pairs of skis |