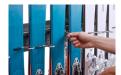

## EVOSYSTEM Hook

Adjustable ski support system

| Reference    | ‡    | $\leftrightarrow$ | Z   |                      |
|--------------|------|-------------------|-----|----------------------|
| K-SKIEVO-050 | 1347 | 450               | 560 | 8 à 10 Pairs of skis |