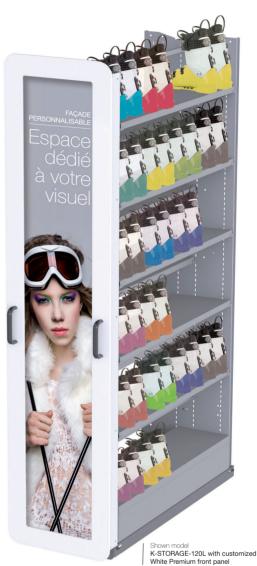

#### **DECORATIVE FRONT PANEL ACCESSORIES**

- + Magnet Front panel K-DRY-VISU et K-DRYMAGNET Available in 3 heights
- + White Premium Front panel (K-DRY-WHITE)
- + Display case Front panel (K-VISU)