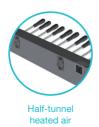

#### + Reinforced shelving and anti-tipping system

The shelves are reinforced. A person can get on the shelves to take the shoes at the top of the device. The anti-tipping system of the shelves holder secures the action.

#### + Tool free-adjusment

The adjustment of the shelves position can easily be made without any tools. The shelves support is just hooked (no bolted) on the upright. Your area is progressive, so you will easily change the position of the shelves and add new ones effortlessly.

## RECOMMENDATION

+ For a proper functioning of the model with support rollers, the ground must be flat and horizontal (plan to relevel if necessary).

| REF.               | <b>‡м</b><br>2060 | <b>↓</b> L<br>2345 | <b>‡ XL</b><br>2745 | $\leftrightarrow$ | ~    |
|--------------------|-------------------|--------------------|---------------------|-------------------|------|
| K-STORAGE- 120     | 40                | 48                 | 56                  |                   | 1340 |
| K-STORAGE- 150     | 50                | 60                 | 70                  |                   | 1640 |
| K-STORAGE- 170     | 60                | 72                 | 84                  | 530               | 1820 |
| K-STORAGE- 200     | 70                | 84                 | 98                  |                   | 2165 |
| K-STORAGE- 250     | 90                | 108                | 126                 | -                 | 2620 |
| Energy consumption | 280 W             | 350 W              | 420 W               | -                 | -    |