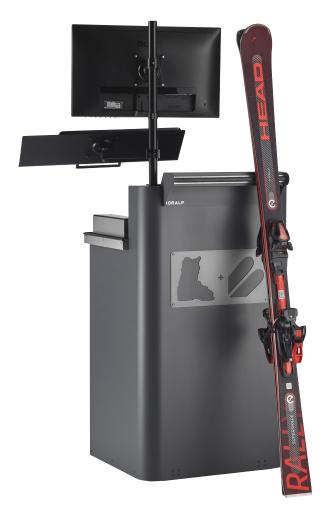

Displayed model K-PODIUM-G + Computer kit

# K-PODIUM

# SKI ADJUSTMENT WORKBENCH

Thanks to its curved design, the K-PODIUM blends perfectly into your ski rental store space.

Sturdy, modular and mobile, the counter can easily be equipped with computerized furniture.

# Computer Kit

K-KIT-INFO:

Additional drawer for keyboard and mouse Mast (80 cm) and steel head for screen support Kit for attaching mast to podium

175 cm mast available on request