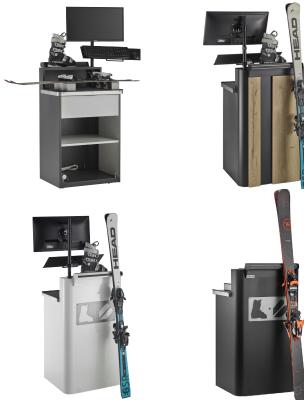

# K-PODIUM

# SKI ADJUSTMENT WORKBENCH

Thanks to its curved design, the K-PODIUM blends perfectly into your ski rental store space.

Sturdy, modular and mobile, the counter can easily be equipped with computerized furniture.

## Design

Available in slate grey, black or white Digital ready The front decoration plate can be customized

Dimensions in mm