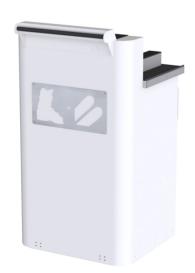

# K-PODIUM

Ski adjustment workbench

Thanks to its curved design, the K-PODIUM blends perfectly into your ski rental store space. Sturdy, modular and mobile, the counter can easily be equipped with a monitor, keyboard and mouse.

# Design

- + Choice of slate grey or white.
- + Digital ready.

#### WHITE VERSION