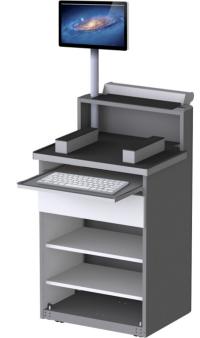

# K-PODIUM

Ski adjustment workbench

Thanks to its curved design, the K-PODIUM blends perfectly into your ski rental store space. Sturdy, modular and mobile, the counter can easily be equipped with a monitor, keyboard and mouse.

#### Modular interior

- + Runner platform carefully designed for a keyborad and a mouse.
- + Integrated cable conduit between the central unit and the different peripheral devices.
- + Delivered with skis and boots support.

## **OPTION**

+ Rotating LCD screen holder.

| REF.         | <b>‡</b> | $\longleftrightarrow$ | ~   |
|--------------|----------|-----------------------|-----|
| K-PODIUM     | 1135     | 645                   | 635 |
| K-PODIUMINFO |          |                       |     |