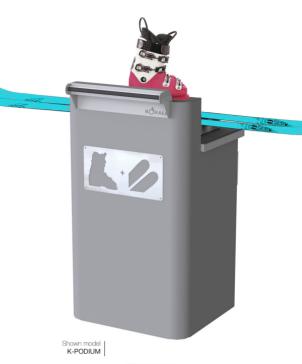

# K-PODIUM

Ski adjustment workbench

Thanks to its curved design, the K-PODIUM blends perfectly into your ski rental store space. Sturdy, modular and mobile, the counter can easily be equipped with a monitor, keyboard and mouse.

## Robust

- + Steel structure.
- + Non-slip surface.
- + Removable ski adjustment supports.

#### Modular interior

- + Runner platform carefully designed for a keyborad and a mouse.
- + Integrated cable conduit between the central unit and the different peripheral devices.
- + Delivered with skis and boots support.

#### Pratical

- + Delivered with castors.
- + Drawers.
- + Shelves.