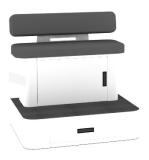

## FITTING UNIT

The Koralp fitting platform is designed for your boot fitting and rental areas, assuring comfort for your customers and your teams. With an integrated drawer space and storage, the volume is truly optimized.

Displayed model K-ESTRADE-COSY-GREY

## Main features:

- Robust & Comfortable
- High storage capacity
- Ergonomic for bootfitters
- · Available in Slate Grey, Black or White
- ${\boldsymbol \cdot}$  Seat and backrest with sky cushion or 3-ply brushed wood top