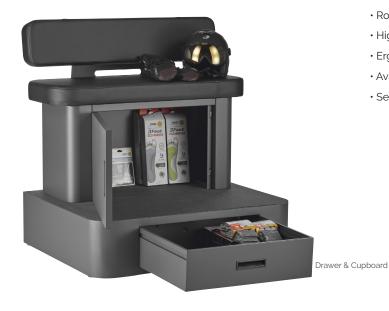

## FITTING UNIT

The Koralp fitting platform is designed for your boot fitting and rental areas, assuring comfort for your customers and your teams. With an integrated drawer space and storage, the volume is truly optimized.

## Main features:

- Robust & Comfortable
- High storage capacity
- Ergonomic for bootfitters
- · Available in Slate Grey, Black or White
- ${\boldsymbol \cdot}$  Seat and backrest with sky cushion or 3-ply brushed wood top