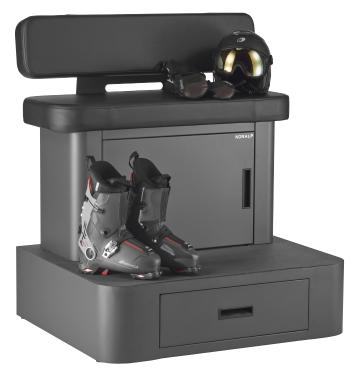

## FITTING UNIT

The Koralp fitting platform is designed for your boot fitting and rental areas, assuring comfort for your customers and your teams. With an integrated drawer space and storage, the volume is truly optimized.

Displayed model K-ESTRADE-COSY-GREY