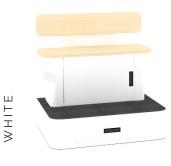

## FITTING UNIT

The Koralp fitting platform is designed for your boot fitting and rental areas, assuring comfort for your customers and your teams. With an integrated drawer space and storage, the volume is truly optimized.

## Main features:

- Robust & Comfortable
- High storage capacity
- Ergonomic for bootfitters
- · Available in Slate Grey, Black or White
- ${\boldsymbol \cdot}$  Seat and backrest with sky cushion or 3-ply brushed wood top