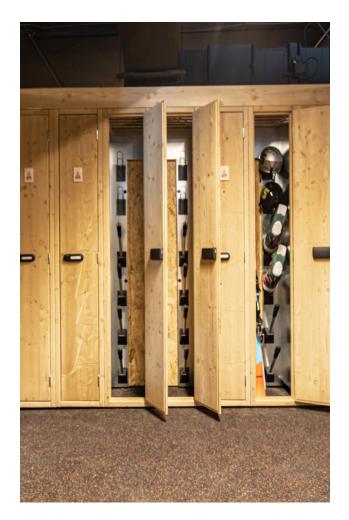

# **WOOD STORAGE LOCKER**

Combining traditional style and robustness, the K-DOOR locker is designed for ski rooms, ski lockers and ski deposit areas. Available in a wide choice of dimensions, you can choose the right model to meet you storage capacity needs and available space.

#### Main features:

- North Pinewood locker Brushed varnish finish Positive tint on request
- Door & frame 3 pleats, inlayed lock. The 3-pleats door (32mm) and the inlayed lock (1 to 3 points) guarantee safety of stored materials. OSB bottom and sides.
- · OSB bottom and sides.
- · Organised storage

The different models allow you to choose the equipment best suited to the space you have available.

Modularity
 Wide range of heights, widths and depths.
 Wide choice of shoe dryers, gloves and helmets