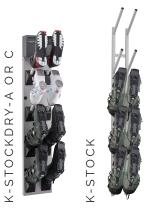

The different models allow you to choose the equipment best suited to the space you have available.

Modularity
 Wide range of heights, widths and depths.
 Wide choice of shoe dryers, gloves and helmets

## ACCESSORIES

| Main Reference | ‡    | $\leftrightarrow$ | ₽   |
|----------------|------|-------------------|-----|
| K-DOOR350      | 2150 | 350               | 600 |
| K-DOOR400      | 2150 | 400               | 600 |
| K-DOOR450      | 2150 | 450               | 600 |
| K-DOOR500      | 2150 | 500               | 600 |
| K-DOOR600      | 2150 | 600               | 600 |
| K-DOOR700      | 2150 | 700               | 600 |
| K-DOOR800      | 2150 | 800               | 600 |
| K-DOOR900      | 2150 | 900               | 600 |
| K-DOOR1000     | 2150 | 1000              | 600 |