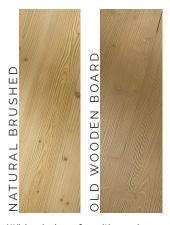

STORAGE LOCKER**

Combining traditional style and robustness, the K-DOOR locker is designed for ski rooms, ski lockers and ski deposit areas. Available in a wide choice of dimensions, you can choose the right model to meet you storage capacity needs and available space.

#### Main features:

- North Pinewood locker Brushed varnish finish Positive tint on request
- Door & frame 3 pleats, inlayed lock. The 3-pleats door (32mm) and the inlayed lock (1 to 3 points) guarantee safety of stored materials. OSB bottom and sides.
- · OSB bottom and sides.
- · Organised storage

The different models allow you to choose the equipment best suited to the space you have available.

Modularity
 Wide range of heights, widths and depths.
 Wide choice of shoe dryers, gloves and helmets

## FINISH EXEMPLES



Wide choice of positive colours

## ACCESSORIES



| Main Reference | ‡    | $\leftrightarrow$ | ₽   |
|----------------|------|-------------------|-----|
| K-DOOR350      | 2150 | 350               | 600 |
| K-DOOR400      | 2150 | 400               | 600 |
| K-DOOR450      | 2150 | 450               | 600 |
| K-DOOR500      | 2150 | 500               | 600 |
| K-DOOR600      | 2150 | 600               | 600 |
| K-DOOR700      | 2150 | 700               | 600 |
| K-DOOR800      | 2150 | 800               | 600 |
| K-DOOR900      | 2150 | 900               | 600 |
| K-DOOR1000     | 2150 | 1000              | 600 |

Dimensions in mm

OPTIONS



Locks

«Electronic» code lock

«Electromechanical» code lock

Card lock

Padlock

Key lock



Decorative rose



Coat hook 2 to 6 hooks



Number