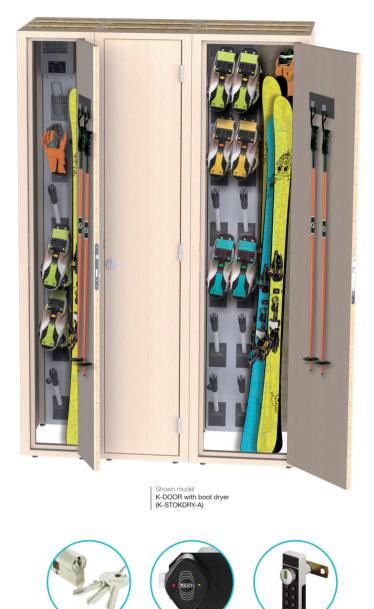

#### + Pinewood

Using pinewood brings a spirit mountain charm to this product. The assets are upgraded, enhancing property's image with top of the range products.

+ Door 3 pleats & inlayed lock

#### + Organized storage

The different models offer the possibility to choose the most suitable one to your area.

# **OPTIONS**

- + Locks
  - «Electronic» code lock «Electromechanical» code lock Card lock Padlock Key lock

All dimensions are in mm.

Key lock

Code lock

**RFID** lock

+ Boot dryer K-STODRY-A K-STOKDRY-C + Boot rack

K-STOCK

www.koralp.com