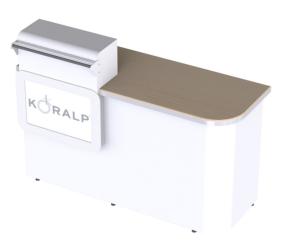

The Koralp cash desk blends seamlessly with your Koralp rent storage solutions. The counter is designed to protect your keyboard, mouse and payment terminals, while offering a dedicated ski support for customers, helping free their hands during the transaction process. The modular design of the counter storage space can be adapted to your particular needs.

## **GENERAL FEATURES**

- + Electrical equipment ready.
- + Interior storage modularity.
- + Choice of right or left model.
- + Choice of epoxi, slate grey or white painting.

| REF.                | <b>‡</b> | $\longleftrightarrow$ | ~   |
|---------------------|----------|-----------------------|-----|
| K-CAISSE-D          | 885      | 535                   | 570 |
| K-CAISSE-G          |          |                       |     |
| K-CAISSE-C          |          | 2140                  |     |
| K-CAISSE-RETOUR     |          | 600                   | 400 |
| K-CAISSE-RETOUR-PMR |          | 660                   |     |