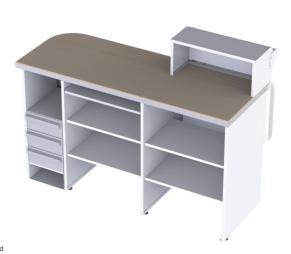

The Koralp cash desk blends seamlessly with your Koralp rent storage solutions. The counter is designed to protect your keyboard, mouse and payment terminals, while offering a dedicated ski support for customers, helping free their hands during the transaction process. The modular design of the counter storage space can be adapted to your particular needs.

## **GENERAL FEATURES**

- + Electrical equipment ready.
- + Interior storage modularity.
- + Choice of right or left model.
- + Choice of epoxi, slate grey or white painting.

| REF.                | <b>‡</b> | $\longleftrightarrow$ | ~   |
|---------------------|----------|-----------------------|-----|
| K-CAISSE-D          | 885      | 535                   | 570 |
| K-CAISSE-G          |          |                       |     |
| K-CAISSE-C          |          | 2140                  |     |
| K-CAISSE-RETOUR     |          | 600                   | 400 |
| K-CAISSE-RETOUR-PMR |          | 660                   |     |