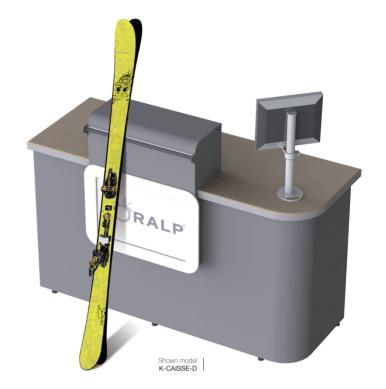

The Koralp cash desk blends seamlessly with your Koralp rent storage solutions. The counter is designed to protect your keyboard, mouse and payment terminals, while offering a dedicated ski support for customers, helping free their hands during the transaction process. The modular design of the counter storage space can be adapted to your particular needs.

## **GENERAL FEATURES**

- + Electrical equipment ready.
- + Interior storage modularity.
- + Choice of right or left model.
- + Choice of epoxi, slate grey or white painting.

| REF.                | <b>‡</b> | $\longleftrightarrow$ | ~   |
|---------------------|----------|-----------------------|-----|
| K-CAISSE-D          | 885      | 535                   | 570 |
| K-CAISSE-G          |          |                       |     |
| K-CAISSE-C          |          | 2140                  |     |
| K-CAISSE-RETOUR     |          | 600                   | 400 |
| K-CAISSE-RETOUR-PMR |          | 660                   |     |